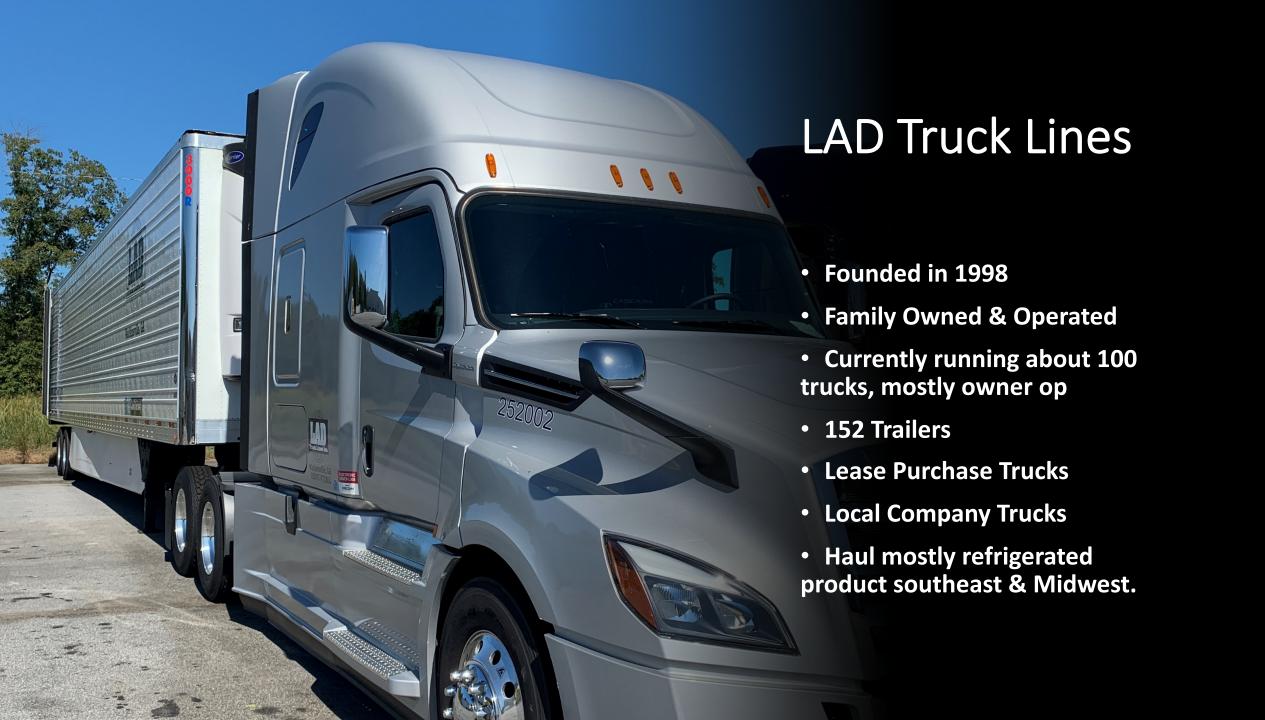

### LAD Warehouse

3 Warehouses on Site In Watkinsville

• 30 docks

250K Square feet

3PL Services

Athens/Watkinsville Region

20-30 inbound/outbound daily

Catch a lot of import traffic



## What it was like when I started in 2007 vs Now

#### Then

- Recession Looming
- CSA 2010 Coming online
- No ELD's
- No Tracking
- Used AS400 based Strategy Software
- Small staff, multiple hats
- 34 trucks & small brokerage

#### Now

- Recession Looming again
- ELD's Mandated
- We have cameras
- Tracking on Trailers/Trucks
- In the Cloud w/ McCloud
- 35 staff, single hats, night & weekend teams
- 100 trucks & medium sized brokerage
- UGA Partnership providing interns into company

# Future?



# Future?







## Future?