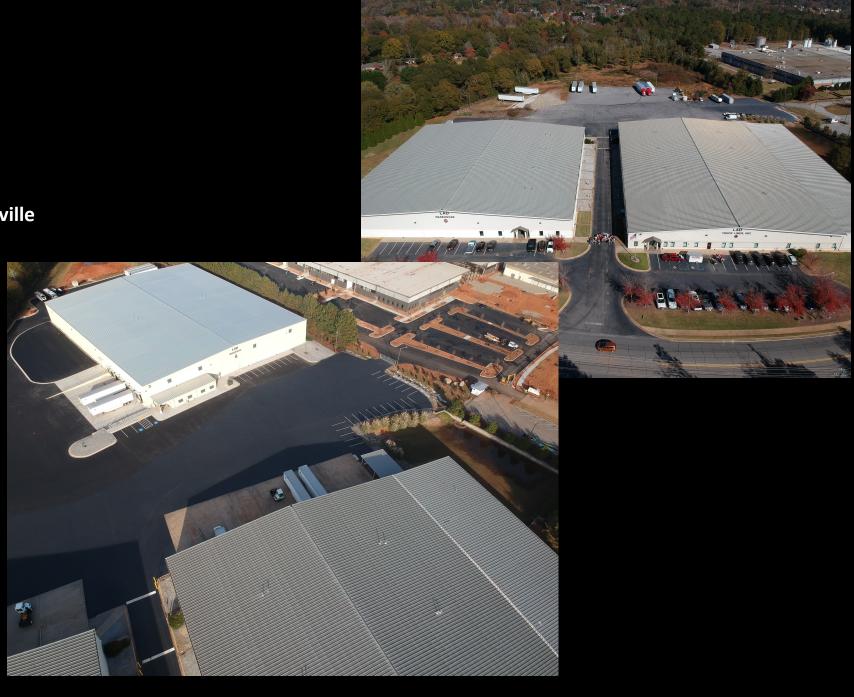

### LAD Warehouse

3 Warehouses on Site In Watkinsville

• 30 docks

250K Square feet

3PL Services

Athens/Watkinsville Region

20-30 inbound/outbound daily

Catch a lot of import traffic